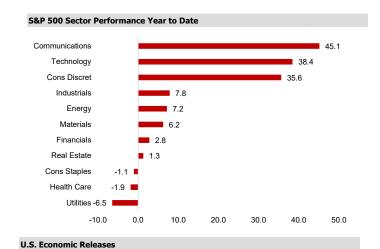

31/21<br>77.24                                                                                                                                                                 |
|                                                                                           | 4,450.32 34,618.00 13,708.33 1,837.65 958.57 7,347.80 4,590.34 2,108.22 984.99  Last 2,054.10 392.34 | 4,450.32 -0.12% 34,618.00 0.14% 13,708.33 -0.37% 1,837.65 -0.69% 958.57 0.47% 4,590.34 -0.20% 2,108.22 1.67% 984.99 1.24%  Last 1 Week 2,054.10 -0.33% 392.34 -0.17% | 4,450.32 -0.12% 0.35% 34,618.00 0.14% 1.15% 13,708.33 -0.37% -0.41% 1,837.65 -0.69% 0.50% 958.57 0.47% 0.30% 7,347.80 -0.35% -1.60% 4,590.34 -0.20% -1.92% 2,108.22 1.67% -0.69% 984.99 1.24% 0.29% Last 1 Week QTD 2,054.10 -0.33% -1.79% 392.34 -0.17% -1.40% |



#### Last Week

- Aug CPI NSA Y/Y 3.7%, above prior and consensus
- Aug PPI NSA Y/Y 1.6%, above prior and consensus
- Aug Retail Sales SA M/M 0.60%, above prior and consensus

### Coming up this week

- · Aug Housing Starts SAAR 9/19
- FOMC Meeting 9/20
- Sep Philadelphia Fed Index SA 9/21
- Aug Leading Indicators SA M/M 9/21
- Sep Markit PMI Manufacturing SA (Preliminary) 9/22
- Sep Markit PMI Services SA (Preliminary) 9/22

## **Year to Date Performance by Asset Class**

| J.S. Equity |       |        |        |
|-------------|-------|--------|--------|
|             | Value | Core   | Growth |
| Large       | 5.44% | 17.16% | 29.66% |
| Mid         | 4.04% | 7.26%  | 12.77% |
| Small       | 2.75% | 6.01%  | 8.91%  |

| International Equity |        |       |        |  |  |  |
|------